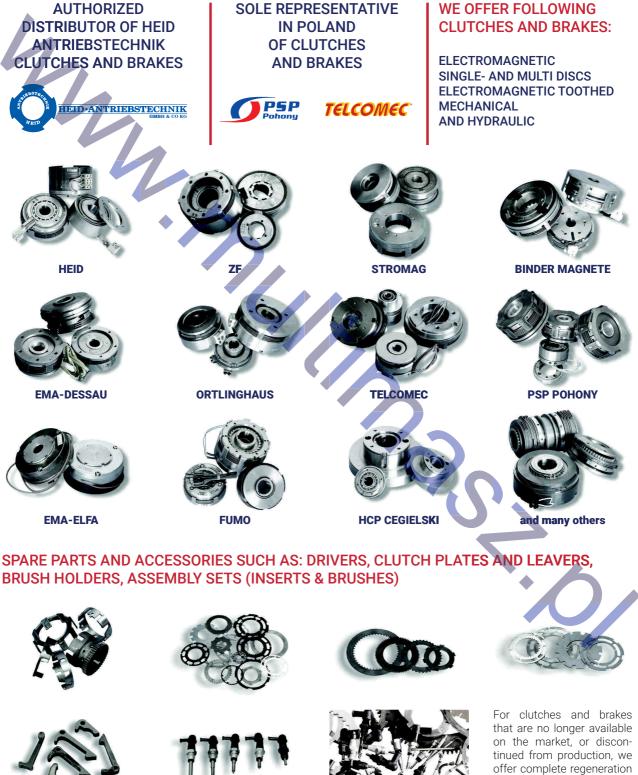

#### WE HAVE SOMETHING THAT OTHERS DO NOT HAVE

As the only one in Europe, we have a huge stationary warehouse of new electromagnetic clutches and brakes used in metalworking machines and other machines and industrial equipment. We take an immediate action in the event of machine failure, so as to minimize the machine downtime and production losses. The flagship brands of electromagnetic clutches and brakes we have, are: ZF, Heid, Stromag, Ortlinghaus, Binder Magnete, Ema Dessau, Fumo, PSP Pohony, Telcomec, Warner, but also many other unique positions.

# THE BIGGEST IN EUROPE STOCK **OF CLUTCHES AND BRAKES**

#### FOR MACHINE TOOLS AND OTHER INDUSTRIAL MACHINES

As the only one in Europe, we can boast of the largest assortment of electromagnetic, mechanical and hydraulic clutches and brakes, available from stock. Thanks to this, we can react immediately in case of any machine failure so that its downtime can be shortened to the minimum.

or select optimal replacements