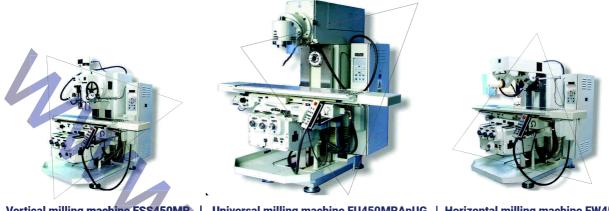

## **HECKERTMILLING MACHINES**

MultiMasz is a, exclusive represe, tative for Pola, d of JSC "Sta, koGomel" - ma, ufacturer of co, sole milli, g machi, es produced u, der Germa, WMW HECKERT lice, se.

New console milling machines thanks to the solid German design and rigid construction, they guarantee reliable and efficient machining and a long service life.

Vertical milling machine FSS450MR | Universal milling machine FU450MRApUG | Horizontal milling machine FW450MR

WE TAKE A FULL RESPONSIBILITY FOR THE BEST **QUALITY OF EACH SOLD MACHINE** WE GUARANTEE A PROFESSIONAL SERVICE AND **IMMEDIATE DELIVERY OF SPARE PARTS** 