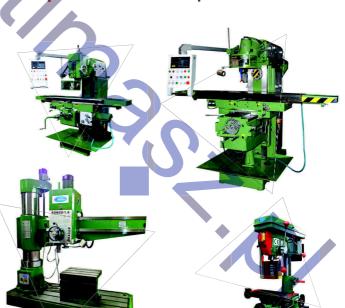

## **HECKERTMILLING MACHINES**

MultiMasz is a, exclusive represe, tative for Pola, d of JSC "Sta, koGomel" - ma, ufacturer of co, sole milli, g machi, es produced u, der Germa, WMW HECKERT lice, se.

New console milling machines thanks to the solid German design and rigid construction, they guarantee reliable and efficient machining and a long service life.

Vertical milling machine FSS450MR | Universal milling machine FU450MRApUG | Horizontal milling machine FW450MR

WE TAKE A FULL RESPONSIBILITY FOR THE BEST **QUALITY OF EACH SOLD MACHINE** WE GUARANTEE A PROFESSIONAL SERVICE AND **IMMEDIATE DELIVERY OF SPARE PARTS** 

## **NEW MACHINE TOOLS**

Made i, the highest Europea, sta, dards: u, iversal lathes; vertical, horizo, tal a, d u, iversal milli, g machi, es; milli, g machi, es o, WMW Heckert lice, se; radial, colum, , pillar a, d be, ch drills; ba, d saws for metal.