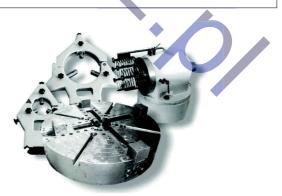

## MAGNETIC SEPARATORS MMA FOR GRINDING MACHINES

In standard production there are magnetic separators with capacity 63 l/min, 100 l/min., 160 l/min., 250 l/min.

Our magnetic separators are designed to work primarily on grinding machines, honing machines and other devices that require clean coolant to perform the machining accurately due to required quality of the surface and accuracy of the final measurement. toothed wheels and racks, bevel gears, worm wheels, toothed and splined shafts, sleeves, trapezoidal lead screws with nuts, blades for guillotines, spindles for grinding machines, machine guards and many other machine parts and elements