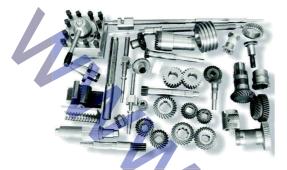

## SPARE PARTS FOR MACHINE TOOLS, EQUIPMENT AND ACCESSORIES

We provide our customers with spare parts for machine tools of Polish, German, Russian, Bulgarian and Czech origin. Our offer also includes high-quality spare parts for older types of lathes, milling and drilling machines.

## WE SHIP OUR GOODS ALL OVER THE WORLD

toothed wheels, bevel gears, shafts, sleeves, toothed bars, bearings, trapezoidal lead screws with nuts, cross slide screws, ball screws...

mechanical parts, electromagnetic and mechanical clutches and brakes, valves, filters, pumps, cross-switches, multi-segment position switches, slide switches, limit switches ...

# **SPARE PARTS PRODUCTION**

We produce mechanical parts based on customers' documentation and submitted samples or drawings.

## MAGNETIC SEPARATORS MMA FOR GRINDING MACHINES

In standard production there are magnetic separators with capacity 63 l/min, 100 l/min., 160 l/min., 250 l/min.

Our magnetic separators are designed to work primarily on grinding machines, honing machines and other devices that require clean coolant to perform the machining accurately due to required quality of the surface and accuracy of the final measurement. toothed wheels and racks, bevel gears, worm wheels, toothed and splined shafts, sleeves, trapezoidal lead screws with nuts, blades for guillotines, spindles for grinding machines, machine guards and many other machine parts and elements