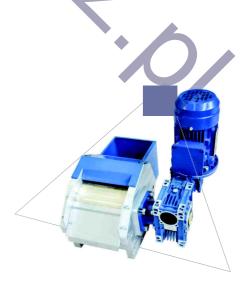

## MAGNETIC SEPARATORS MMA FOR GRINDING MACHINES

In standard production there are magnetic separators with capacity 63 l/min, 100 l/min., 160 l/min., 250 l/min.

Our magnetic separators are designed to work primarily on grinding machines, honing machines and other devices that require clean coolant to perform the machining accurately due to required quality of the surface and accuracy of the final measurement. toothed wheels and racks, bevel gears, worm wheels, toothed and splined shafts, sleeves, trapezoidal lead screws with nuts, blades for guillotines, spindles for grinding machines, machine guards and many other machine parts and elements